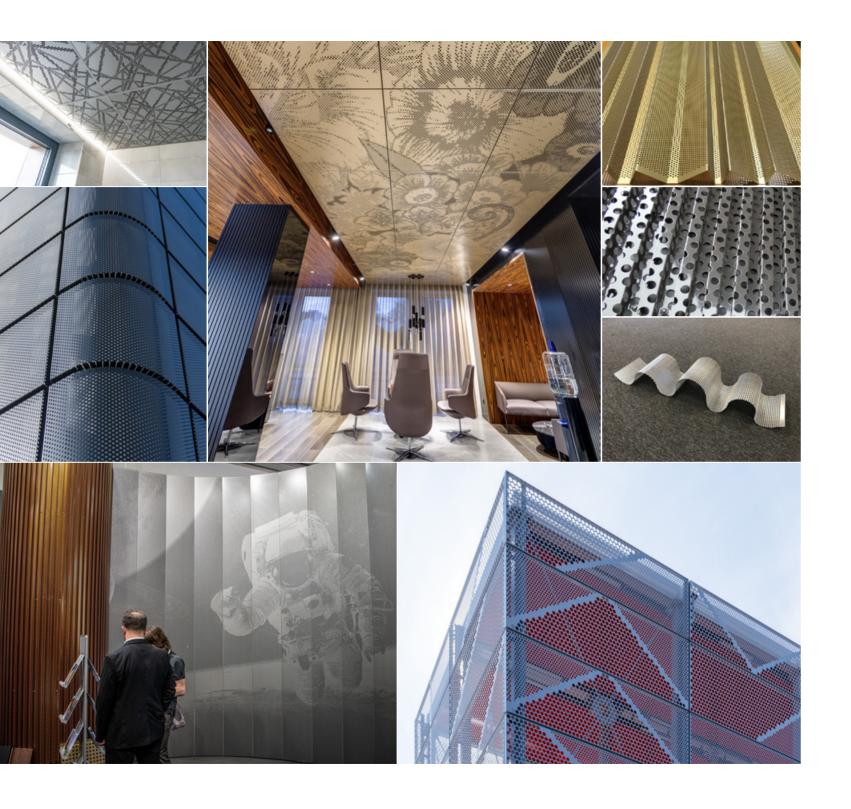

The ideal choice of perforation cassette is the DEKCASSETTE, those cassettes bring together to create a complete design. Also it is possible to perforate profiles such as DEKPROFILE for regular perforations.

## **IMAGE PERFORATION**

IMAGE is special type of perforation intended for unique perforation from photo or drawing. This type of perforation is technically demanding and time-consuming, but offers you great variability.

Almost no boundaries in perforation.

It all depends on your fantasy.