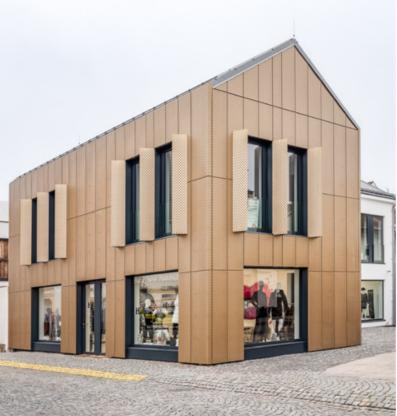

## **PERFORATION**

Dekmetal offers a technically sophisticated facade system and meets originality and uniqueness in every project. DEKMETAL's facades are produce preciasly for each building, plus we offer you variability in perforation design.

By a suitable design of perforation we can make from an ordinary façade to extraordinary façade. All of the perforations are done by according architectonic plan and can be adapted even very challenging client request or architect. You do not have to restrict yourself by simple shapes, be creative and use all of your fantasy to create a master piece on your façade and impress everyone who cross by.

The ideal choice of perforation cassette is the DEKCASSETTE, those cassettes bring together to create a complete design. Also it is possible to perforate profiles such as DEKPROFILE for regular perforations.