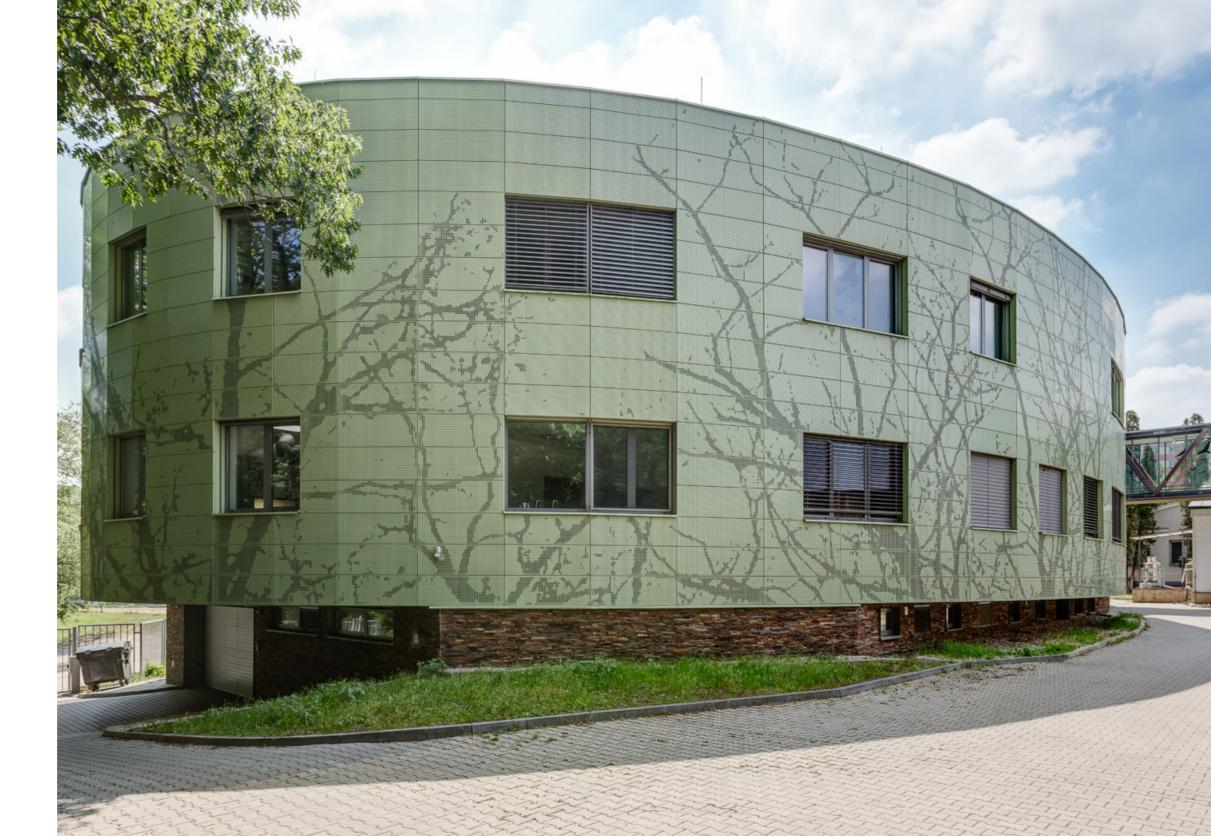

By a suitable design of perforation we can make from an ordinary façade to extraordinary façade. All of the perforations are done by according architectonic plan and can be adapted even very challenging client request or architect. You do not have to restrict yourself by simple shapes, be creative and use all of your fantasy to create a master piece on your façade and impress everyone who cross by.

The ideal choice of perforation cassette is the DEKCASSETTE, those cassettes bring together to create a complete design. Also it is possible to perforate profiles such as DEKPROFILE for regular perforations.