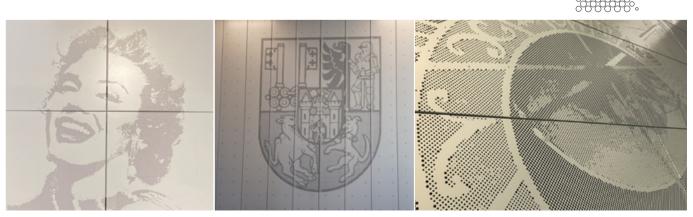

## THREE EASY STEPS TOWARDS PERFECT PERFORATION

1. After approving the preview, the production itself is started. Due to the optimal combination of software and hardware, the entire process is very easy and fast. Its results are perforated cassettes, where a separate image can be on every cassette or several cassettes can form one image.

2. The only thing required from you is your proposal. Whether these are simple geometric shapes, a logo, a picture or a photograph, we are capable of transferring everything to your facade.

3. Subsequently, the supplied proposal will be processed and transferred into a form of small cut-outs which altogether will create a simplified version of the original baseline documents. The entire image will be transferred into a CAD file, which serves as a baseline document for production. This proposal will be sent to you for approval as a production preview.