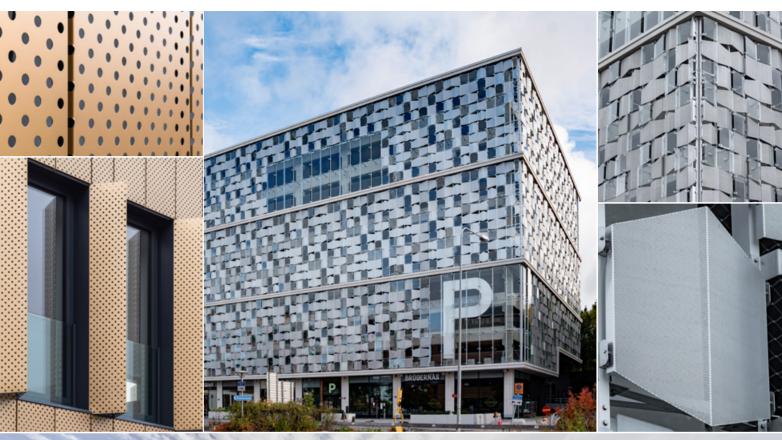

## **PERFORATION**

Dekmetal offers a technically sophisticated facade system and meets originality and uniqueness in every project. DEKMETAL's facades are produce preciasly for each building, plus we offer you variability in perforation design.

By a suitable design of perforation we can make from an ordinary façade to extraordinary façade. All of the perforations are done by according architectonic plan and can be adapted even very challenging client request or architect. You do not have to restrict yourself by simple shapes, be creative and use all of your fantasy to create a master piece on your façade and impress everyone who cross by.

The ideal choice of perforation cassette is the DEKCASSETTE, those cassettes bring together to create a complete design. Also it is possible to perforate profiles such as DEKPROFILE for regular perforations.

## **IMAGE PERFORATION**

IMAGE is special type of perforation intended for unique perforation from photo or drawing. This type of perforation is technically demanding and time-consuming, but offers you great variability.