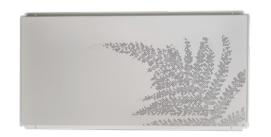

## **IMAGE PERFORATION**

IMAGE is special type of perforation intended for unique perforation from photo or drawing. This type of perforation is technically demanding and time-consuming, but offers you great variability.

Almost no boundaries in perforation.

It all depends on your fantasy.

## THREE EASY STEPS TOWARDS PERFECT PERFORATION

1. After approving the preview, the production itself is started. Due to the optimal combination of software and hardware, the entire process is very easy and fast. Its results are perforated cassettes, where a separate image can be on every cassette or several cassettes can form one image.