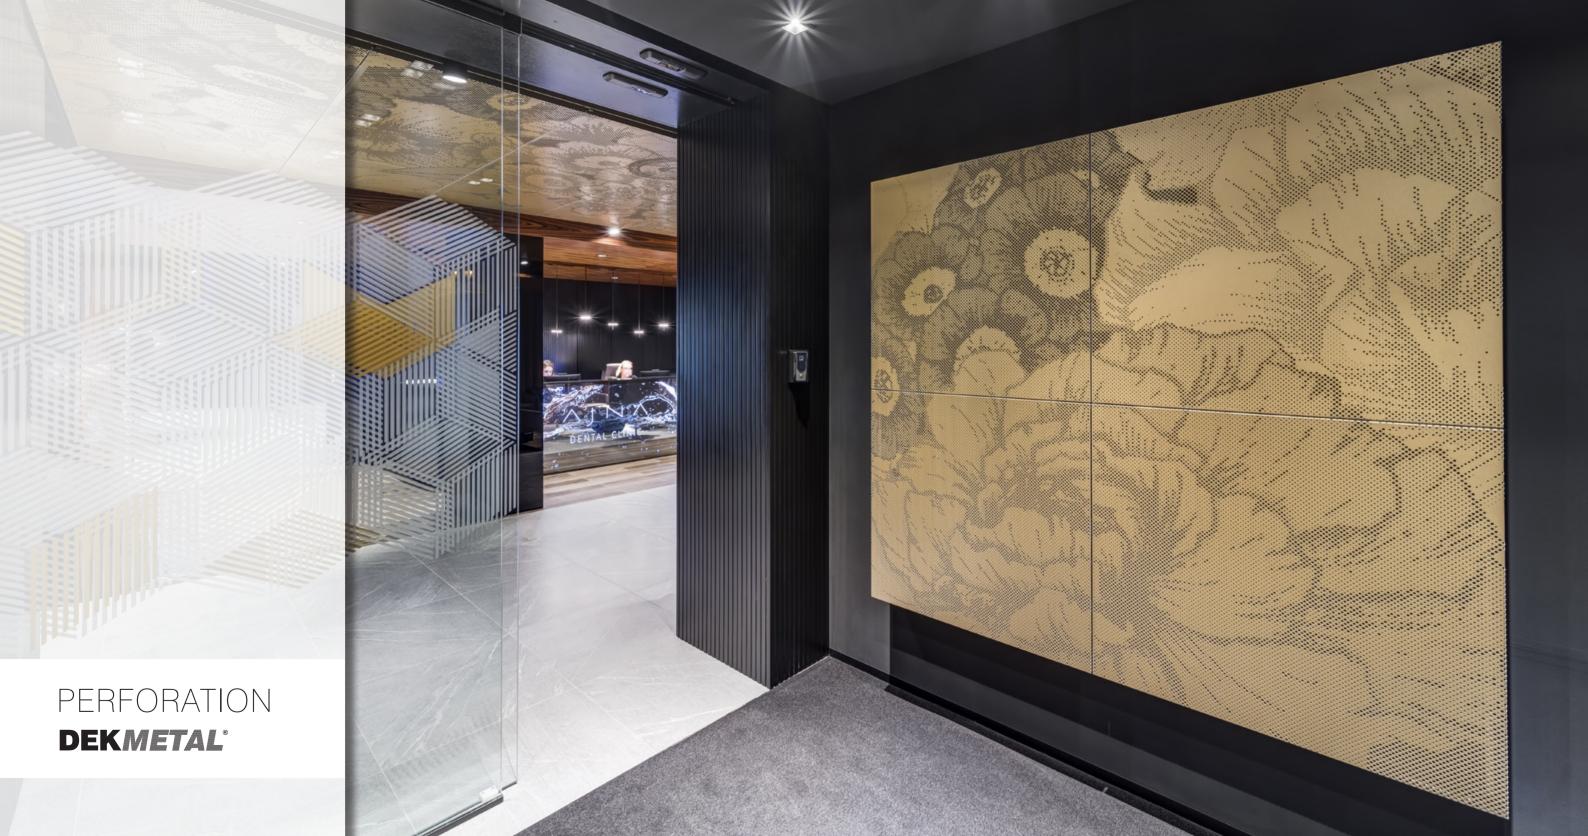

## **IMAGE PERFORATION**

IMAGE is special type of perforation intended for unique perforation from photo or drawing. This type of perforation is technically demanding and time-consuming, but offers you great variability.

Almost no boundaries in perforation.

It all depends on your fantasy.