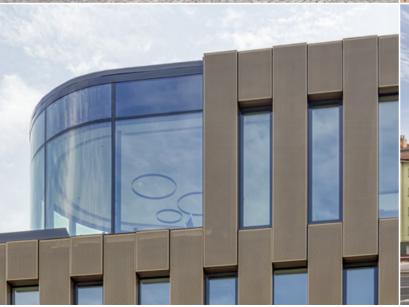

The ideal choice of perforation cassette is the DEKCASSETTE, those cassettes bring together to create a complete design. Also it is possible to perforate profiles such as DEKPROFILE for regular perforations.

Complex technical support is certain during the preparation of a project and during a construction. DEKMETAL offers you the full package including consultation, technical support, mounting documentation, substructure, visual elements and all the details.