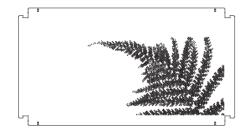

## **IMAGE PERFORATION**

IMAGE is special type of perforation intended for unique perforation from photo or drawing. This type of perforation is technically demanding and time-consuming, but offers you great variability.

Almost no boundaries in perforation.

It all depends on your fantasy.