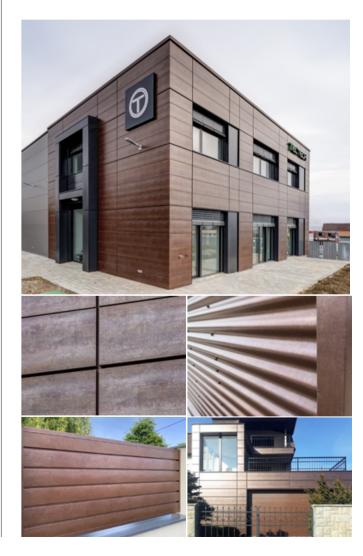

## **CORTEN**

## WITH INCREASED RESISTANCE TO ATMOSPHERIC CORROSION

Within one month from application, sheet-metal visual elements from this material acquire typical very impressive patina of natural rust.

In recent years, this type of finish is sought very much by architects due to its uninterchangeable design.

Its matt thick surface distinguishes this material significantly from the appearance of other facade visual elements.

This specific type of steel can be supplied both in the form of DEKMETAL facade elements (DEKCASSETTE, DEKLAMELLA, DEKPROFILE) and in the form of sheet metal.