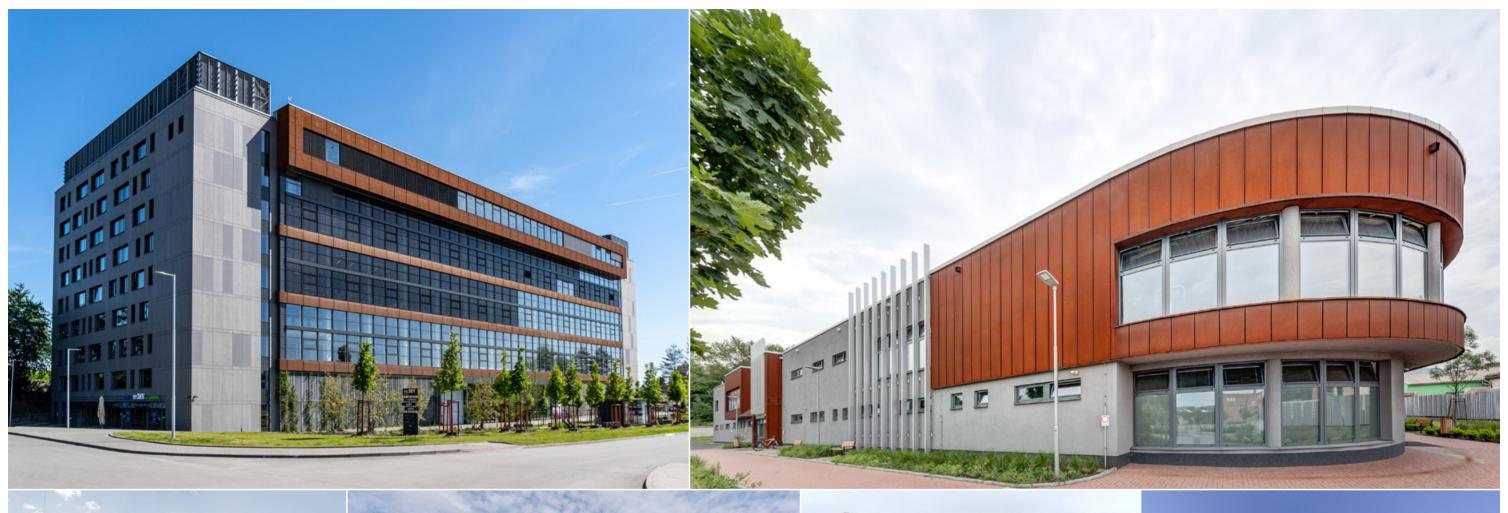

## **CORTEN**

## WITH INCREASED RESISTANCE TO ATMOSPHERIC CORROSION

Within one month from application, sheet-metal visual elements from this material acquire typical very impressive patina of natural rust.

In recent years, this type of finish is sought very much by architects due to its uninterchangeable design.

Its matt thick surface distinguishes this material significantly from the appearance of other facade visual elements.

This specific type of steel can be supplied both in the form of DEKMETAL facade elements (DEKCASSETTE, DEKLAMELLA, DEKPROFILE) and in the form of sheet metal.