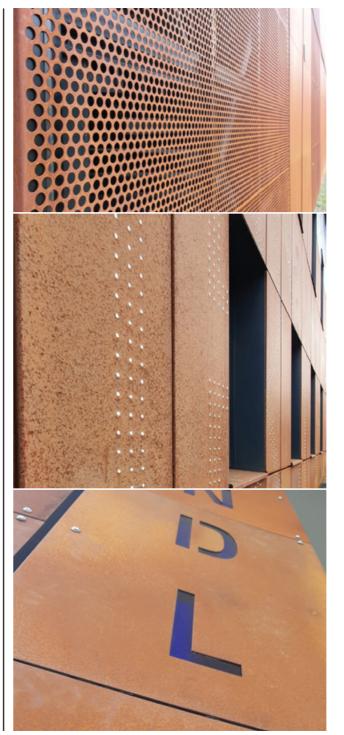

## **CORTEN**

## WITH INCREASED RESISTANCE TO ATMOSPHERIC CORROSION

Within one month from application, sheet-metal visual elements from this material acquire typical very impressive patina of natural rust.

In recent years, this type of finish is sought very much by architects due to its uninterchangeable design.

Its matt thick surface distinguishes this material significantly from the appearance of other facade visual elements.

This specific type of steel can be supplied both in the form of DEKMETAL facade elements (DEKCASSETTE, DEKLAMELLA, DEKPROFILE) and in the form of sheet metal.