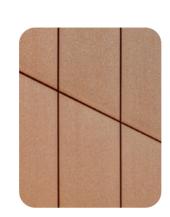

## **IMITATION**

On request, Dekmetal is able to provide a wider array of decors, both on FeZn and on Al materials.

There are three decors normally kept in stock, two decor imitating the Corten material.

The decors imitate the appearance of natural materials while maintaining all the mechanical advantages of sheet metal.

They are non-fading and do not require any special maintenance, such as additional application of varnish, coating etc.