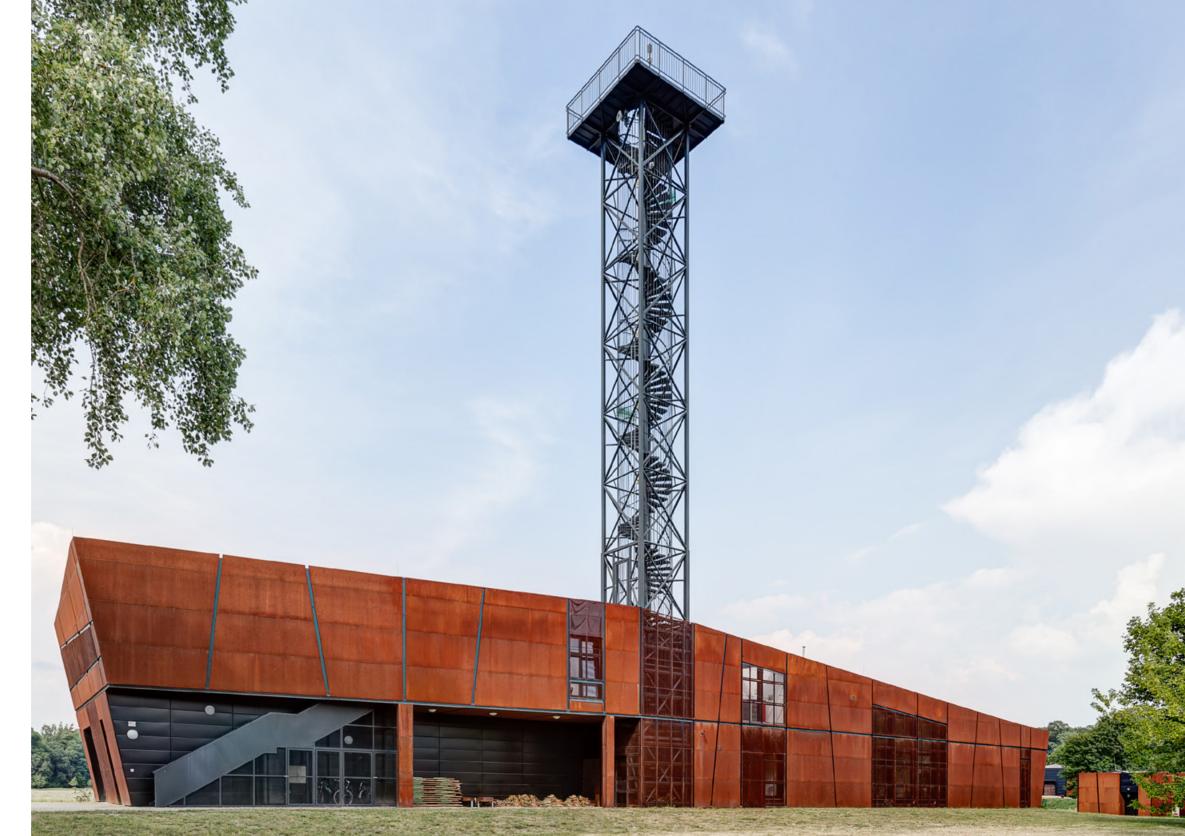

## **CORTEN**

## WITH INCREASED RESISTANCE TO ATMOSPHERIC CORROSION

Within one month from application, sheet-metal visual elements from this material acquire typical very impressive patina of natural rust.

In recent years, this type of finish is sought very much by architects due to its uninterchangeable design.

Its matt thick surface distinguishes this material significantly from the appearance of other facade visual elements.

This specific type of steel can be supplied both in the form of DEKMETAL facade elements (DEKCASSETTE, DEKLAMELLA, DEKPROFILE) and in the form of sheet metal.