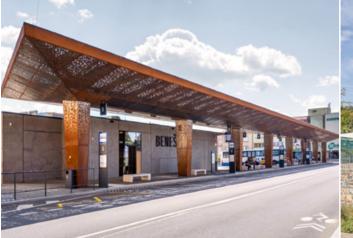

## **CORTEN**

## WITH INCREASED RESISTANCE TO ATMOSPHERIC CORROSION

Within one month from application, sheet-metal visual elements from this material acquire typical very impressive patina of natural rust.

In recent years, this type of finish is sought very much by architects due to its uninterchangeable design.

Its matt thick surface distinguishes this material significantly from the appearance of other facade visual elements.

This specific type of steel can be supplied both in the form of DEKMETAL facade elements (DEKCASSETTE, DEKLAMELLA, DEKPROFILE) and in the form of sheet metal.