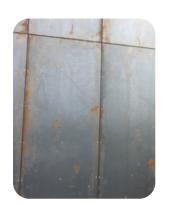

## **CORTEN**

## WITH INCREASED RESISTANCE TO ATMOSPHERIC CORROSION

Within one month from application, sheet-metal visual elements from this material acquire typical very impressive patina of natural rust.

In recent years, this type of finish is sought very much by architects due to its uninterchangeable design.

Its matt thick surface distinguishes this material significantly from the appearance of other facade visual elements.

This specific type of steel can be supplied both in the form of DEKMETAL facade elements (DEKCASSETTE, DEKLAMELLA, DEKPROFILE) and in the form of sheet metal.