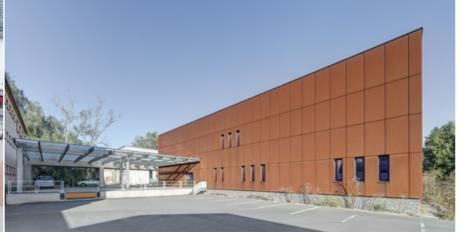

## **CORTEN**

## WITH INCREASED RESISTANCE TO ATMOSPHERIC CORROSION

Within one month from application, sheet-metal visual elements from this material acquire typical very impressive patina of natural rust.

In recent years, this type of finish is sought very much by architects due to its uninterchangeable design.

Its matt thick surface distinguishes this material significantly from the appearance of other facade visual elements.

This specific type of steel can be supplied both in the form of DEKMETAL facade elements (DEKCASSETTE, DEKLAMELLA, DEKPROFILE) and in the form of sheet metal.