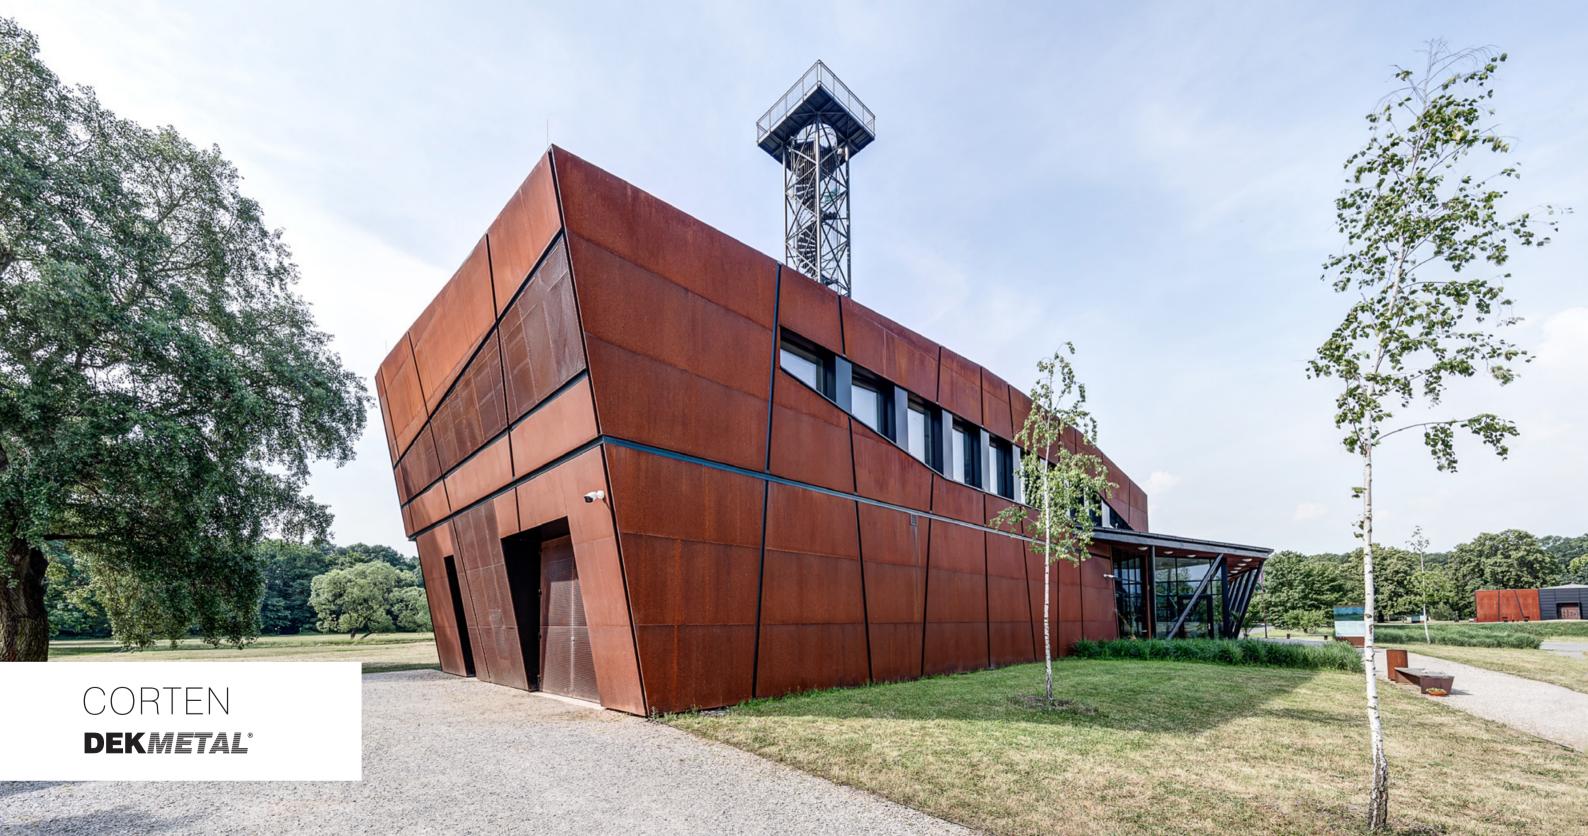

## **CORTEN**

## WITH INCREASED RESISTANCE TO ATMOSPHERIC CORROSION

Within one month from application, sheet-metal visual elements from this material acquire typical very impressive patina of natural rust.

In recent years, this type of finish is sought very much by architects due to its uninterchangeable design.

Its matt thick surface distinguishes this material significantly from the appearance of other facade visual elements.

This specific type of steel can be supplied both in the form of DEKMETAL facade elements (DEKCASSETTE, DEKLAMELLA, DEKPROFILE) and in the form of sheet metal.