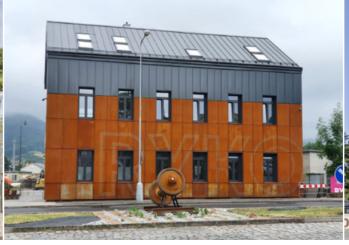

## **IMITATION**

On request, Dekmetal is able to provide a wider array of decors, both on FeZn and on Al materials.

There are three decors normally kept in stock, two decor imitating the Corten material.

The decors imitate the appearance of natural materials while maintaining all the mechanical advantages of sheet metal.

They are non-fading and do not require any special maintenance, such as additional application of varnish, coating etc.