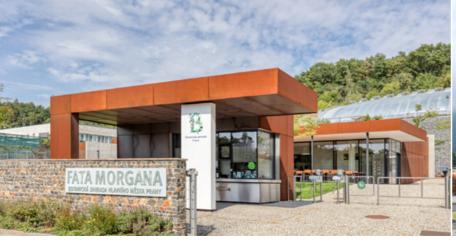

## **CORTEN**

## WITH INCREASED RESISTANCE TO ATMOSPHERIC CORROSION

Within one month from application, sheet-metal visual elements from this material acquire typical very impressive patina of natural rust.

In recent years, this type of finish is sought very much by architects due to its uninterchangeable design.

Its matt thick surface distinguishes this material significantly from the appearance of other facade visual elements.

This specific type of steel can be supplied both in the form of DEKMETAL facade elements (DEKCASSETTE, DEKLAMELLA, DEKPROFILE) and in the form of sheet metal.