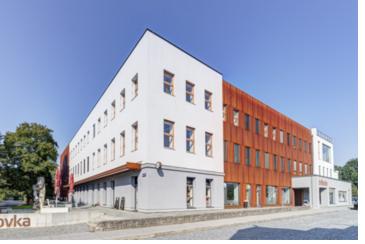

## **CORTEN**

## WITH INCREASED RESISTANCE TO ATMOSPHERIC CORROSION

Within one month from application, sheet-metal visual elements from this material acquire typical very impressive patina of natural rust.

In recent years, this type of finish is sought very much by architects due to its uninterchangeable design.

Its matt thick surface distinguishes this material significantly from the appearance of other facade visual elements.

This specific type of steel can be supplied both in the form of DEKMETAL facade elements (DEKCASSETTE, DEKLAMELLA, DEKPROFILE) and in the form of sheet metal.