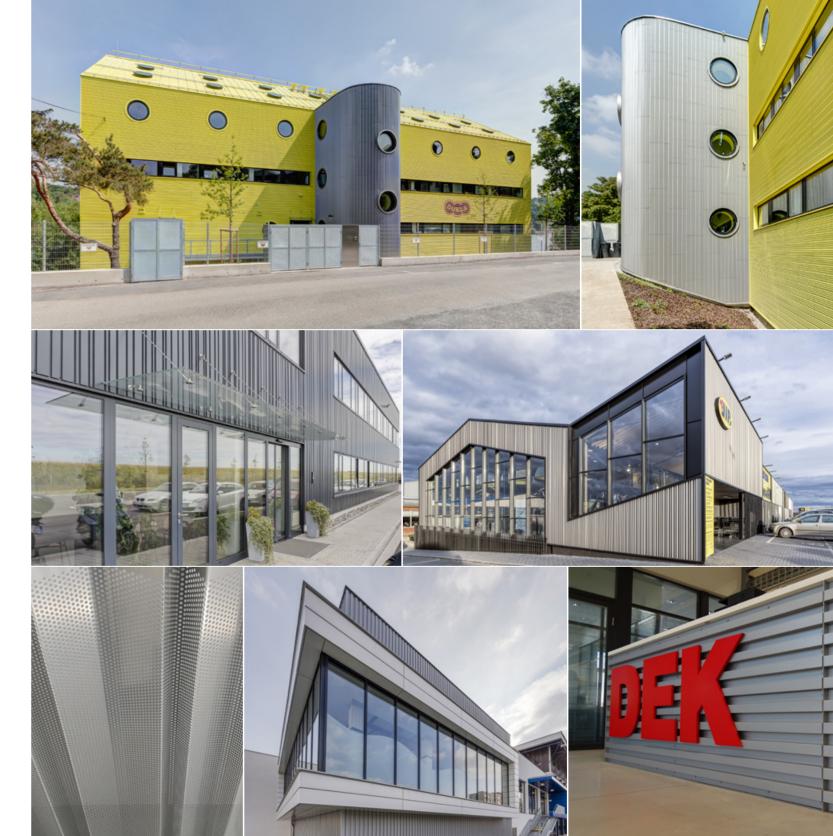

## **DEKPROFILE** FOR ARCHITECT

The special product line of trapezoidal profiles DEKPROFILE FOR ARCHITECT was developed with an emphasis on the possibility of designing exclusive facades of administrative, civil and industrial buildings from sheet metal profiles. These profiles fully replace conventional holoribs and at the same time can give the building a special character.

### **BASIC PERFORATION**

The DEKPROFILE FOR ARCHITECT profiles can be enriched by full-area or local perforation, i.e. by a cut-out of simple regularly repeated geometrical figures. In the case of an appropriate architectural proposal, this regularly repeated perforation may serve as a significant aesthetic element of the facade design. Full-area perforation need not always fulfil only aesthetic criteria; moreover, it can be used for practical solutions such as covering of various ventilation windows, manholes, air shafts etc.