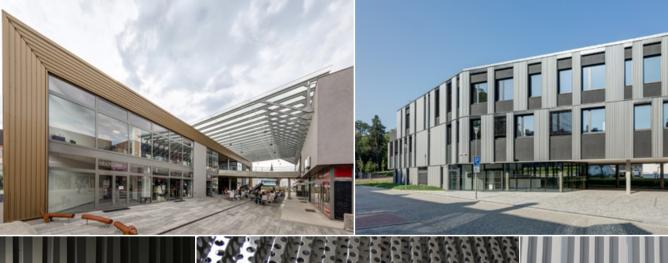

## **DEKPROFILE** FOR ARCHITECT

The special product line of trapezoidal profiles DEKPROFILE FOR ARCHITECT was developed with an emphasis on the possibility of designing exclusive facades of administrative, civil and industrial buildings from sheet metal profiles. These profiles fully replace conventional holoribs and at the same time can give the building a special character.