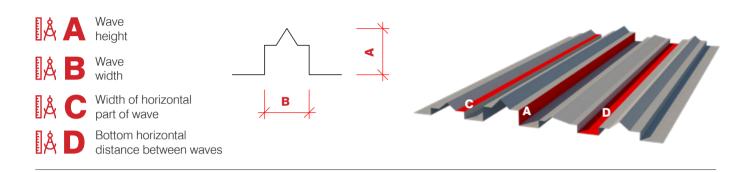

## **DEKPROFILE** FOR ARCHITECT

The special product line of trapezoidal profiles DEKPROFILE FOR ARCHITECT was developed with an emphasis on the possibility of designing exclusive facades of administrative, civil and industrial buildings from sheet metal profiles. These profiles fully replace conventional holoribs and at the same time can give the building a special character.