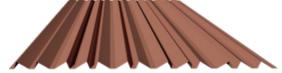

#### CURVED WAVES

By applying segmental bending, a completely unique wavy DEKPROFILE FOR ARCHITECT profile shape can be created. The size of these waves may differ and thus it is able to symbolise the sea level, curtains or drapes and fully deviate from the typical technical feature towards rather to natural motifs. By combining perforation with possible backlighting, you can create a completely unique appearance of the object.