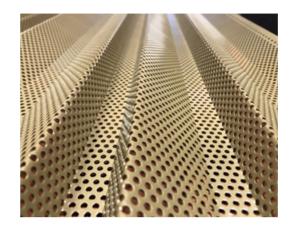

### **BASIC PERFORATION**

The DEKPROFILE FOR ARCHITECT profiles can be enriched by full-area or local perforation, i.e. by a cut-out of simple regularly repeated geometrical figures. In the case of an appropriate architectural proposal, this regularly repeated perforation may serve as a significant aesthetic element of the facade design. Full-area perforation need not always fulfil only aesthetic criteria; moreover, it can be used for practical solutions such as covering of various ventilation windows, manholes, air shafts etc.