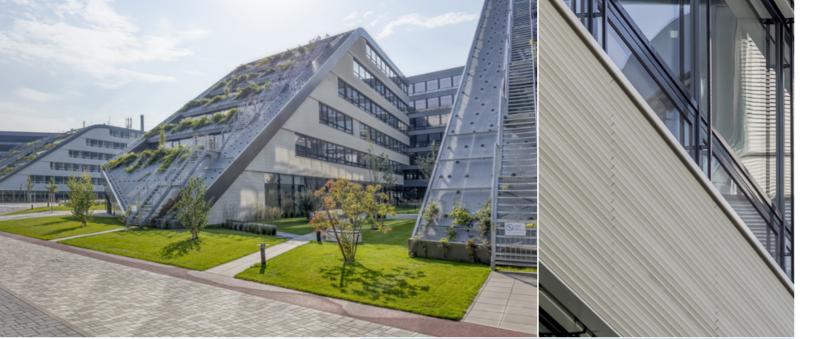

## **DEKPROFILE** FOR ARCHITECT

The special product line of trapezoidal profiles DEKPROFILE FOR ARCHITECT was developed with an emphasis on the possibility of designing exclusive facades of administrative, civil and industrial buildings from sheet metal profiles. These profiles fully replace conventional holoribs and at the same time can give the building a special character.

#### **3D PROFILES**

Although the profiles from the DEKPROFILE FOR ARCHITECT group are tailored to the requirements of investors and architects, the ideas of the customer may be developed even further and a profile may be created containing other aesthetic superstructure in the form of optical illusion. For selected profiles, e.g. CANTO, the effect of specific perception of space can be achieved by the gradual change of the cross-section (wave length, height and width) in the length of the cladding profile itself.