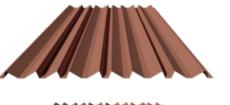

#### **3D PROFILES**

Although the profiles from the DEKPROFILE FOR ARCHITECT group are tailored to the requirements of investors and architects, the ideas of the customer may be developed even further and a profile may be created containing other aesthetic superstructure in the form of optical illusion. For selected profiles, e.g. CANTO, the effect of specific perception of space can be achieved by the gradual change of the cross-section (wave length, height and width) in the length of the cladding profile itself.