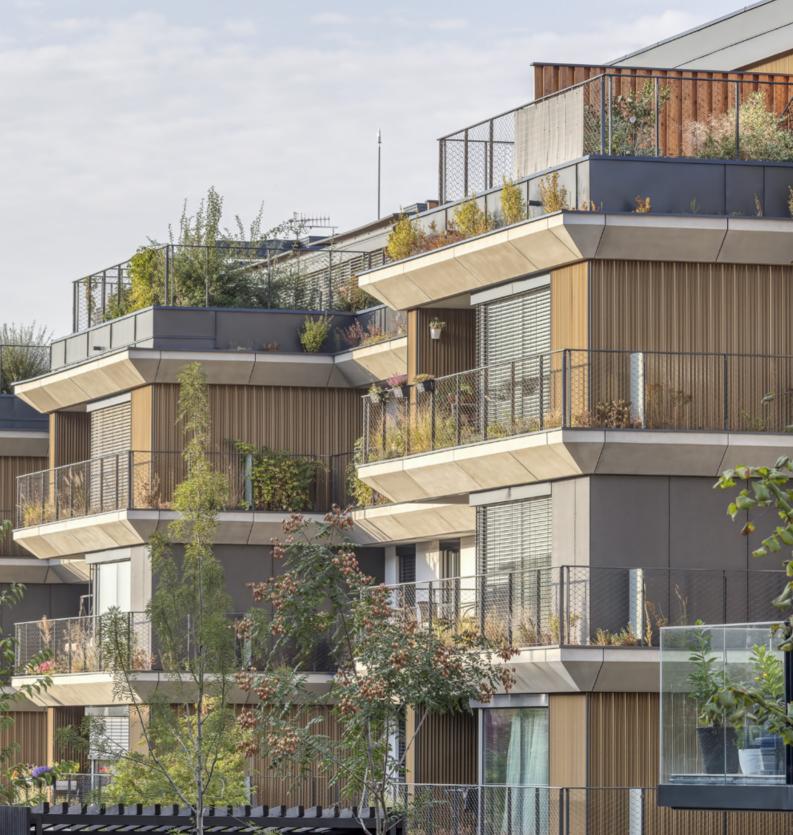

## **DEKPROFILE** FOR ARCHITECT

The special product line of trapezoidal profiles DEKPROFILE FOR ARCHITECT was developed with an emphasis on the possibility of designing exclusive facades of administrative, civil and industrial buildings from sheet metal profiles. These profiles fully replace conventional holoribs and at the same time can give the building a special character.