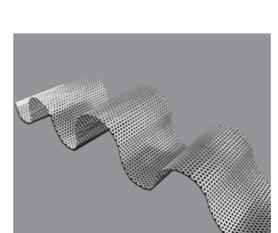

#### CURVED WAVES

By applying segmental bending, a completely unique wavy DEKPROFILE FOR ARCHITECT profile shape can be created. The size of these waves may differ and thus it is able to symbolise the sea level, curtains or drapes and fully deviate from the typical technical feature towards rather to natural motifs. By combining perforation with possible backlighting, you can create a completely unique appearance of the object.