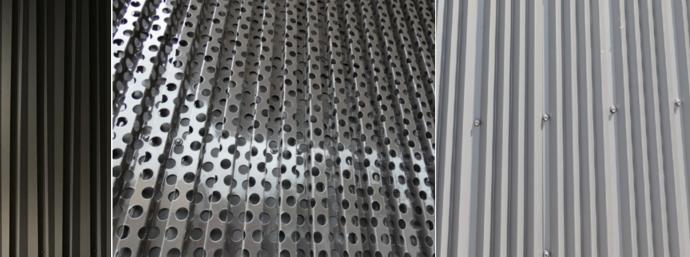

### **BASIC PERFORATION**

The DEKPROFILE FOR ARCHITECT profiles can be enriched by full-area or local perforation, i.e. by a cut-out of simple regularly repeated geometrical figures. In the case of an appropriate architectural proposal, this regularly repeated perforation may serve as a significant aesthetic element of the facade design. Full-area perforation need not always fulfil only aesthetic criteria; moreover, it can be used for practical solutions such as covering of various ventilation windows, manholes, air shafts etc.