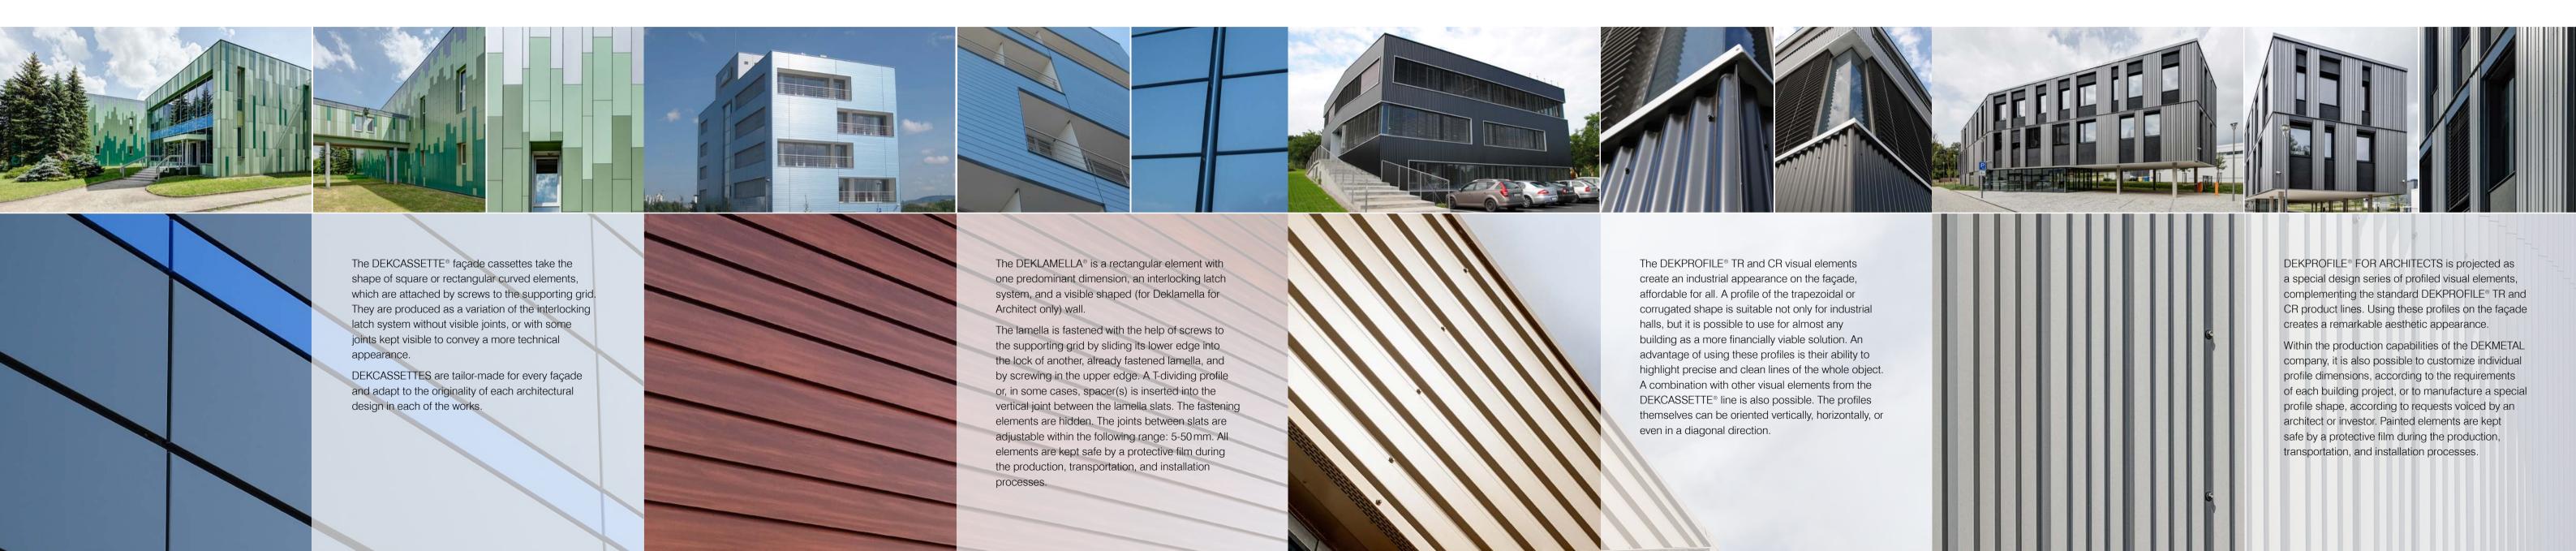

f sheet metal, according to the customer's request, with a range of up to 6m in length.

Basic production possibilities: division, excision, and perforation of sheet metal up to 3 mm in thickness, cutting and bending up to 6 m in length, straightening out sheet metal, once unwound from the coils of individual parts, on straightening levelers.

Production of regular sheet metal elements for façade and roof systems, special flashings, as well as atypical elements, are all custom-made, according to individual client expectations.

- More than 150 implemented façades per year.
- More than 3,000 tons of material in stock.
- Modern machinery.
- Completed projects in the European Union, Russia, England, Norway, and in Africa.

# DEKCASSETTE





# DEKPROFILE CR/TR



## DEKPROFILE FOR ARCHITECT