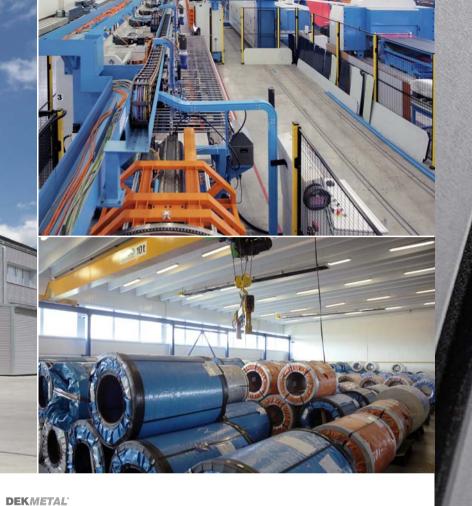

#### PRODUCTION PLANT EQUIPPED WITH THE LATEST MODERN **TECHNOLOGY**

DEKMETAL features a unique new production line for finishing flat roof profiles, façade systems, and other atypical products made of sheet metal, according to the customer's request, with a range of up to 6m in length.

Basic production possibilities: division, excision, and perforation of sheet metal up to 3 mm in thickness, cutting and bending up to 6 m in length, straightening out sheet metal, once unwound from the coils of individual parts, on straightening levelers.

Production of regular sheet metal elements for façade and roof systems, special flashings, as well as atypical elements, are all custom-made, according to individual client expectations.

- More than 150 implemented façades per year.
- More than 3,000 tons of material in stock.
- Modern machinery.
- Completed projects in the European Union, Russia, England, Norway, and in Africa.