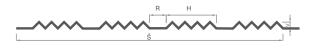

| Profile                 | A    |
|-------------------------|------|
| Profile height (V) mm   | 47   |
| Upper wave width (H) mm | 120  |
| Level pass width (R) mm | 65   |
| Structural width (Š) mm | 730  |
| Max. length, mm         | 4000 |
|                         |      |