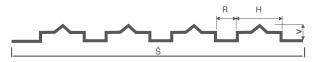

| Profile                 |   |   | A    |
|-------------------------|---|---|------|
| Profile height (V) mm   |   |   | 27   |
| Upper wave width (H) mm |   |   | 70   |
| Level pass width (R) mm |   |   | 70   |
| Structural width (Š) mm |   |   | 700  |
| Max. length, mm         |   |   | 4000 |
|                         |   |   |      |
|                         | D | ы |      |