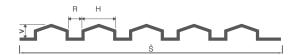

| Profile                 | A    |
|-------------------------|------|
| Profile height (V) mm   | 47   |
| Upper wave width (H) mm | 120  |
| Level pass width (R) mm | 65   |
| Structural width (Š) mm | 730  |
| Max. length, mm         | 4000 |
|                         |      |

| Profile                 | А    |
|-------------------------|------|
| Profile height (V) mm   | 47   |
| Upper wave width (H) mm | 120  |
| Level pass width (R) mm | 60   |
| Structural width (Š) mm | 725  |
| Max. length, mm         | 4000 |