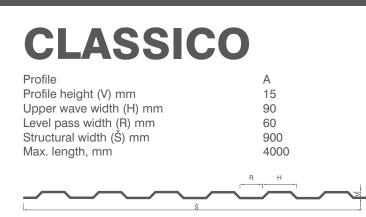

| Profile                 | A    |
|-------------------------|------|
| Profile height (V) mm   | 18   |
| Upper wave width (H) mm | 150  |
| Level pass width (R) mm | 35   |
| Structural width (Š) mm | 730  |
| Max. length, mm         | 4000 |