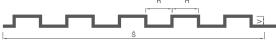

| Profile                 | A    |
|-------------------------|------|
| Profile height (V) mm   | 18   |
| Upper wave width (H) mm | 150  |
| Level pass width (R) mm | 35   |
| Structural width (Š) mm | 730  |
| Max. length, mm         | 4000 |