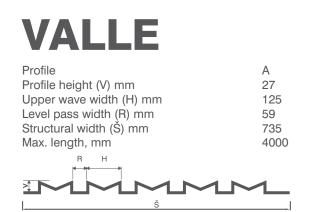

| Profile                 |   |   | A    |
|-------------------------|---|---|------|
| Profile height (V) mm   |   |   | 27   |
| Upper wave width (H) mm |   |   | 70   |
| Level pass width (R) mm |   |   | 70   |
| Structural width (Š) mm |   |   | 700  |
| Max. length, mm         |   |   | 4000 |
|                         |   |   |      |
|                         | D | ы |      |